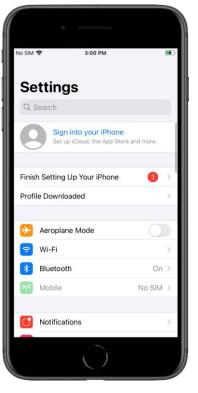

Open the **Settings** app

Step 17

Select Profile Downloaded

Step 18

Select Install

Step 19

Select Install

Step 20