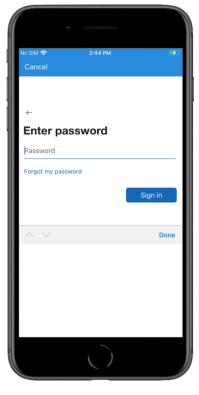

Enter your company Email address then select **Next** 

Step 9

Enter your company password then select **Sign in** 

Step 10

Approve MFA sign in request

Step 11

Select Begin

Step 12