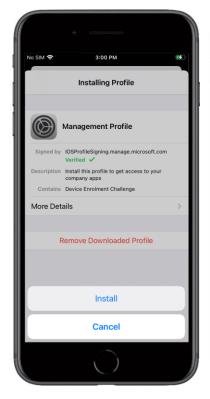

Select Install

Step 21

Select Trust

Step 22

Select **Done** then press the **home** button (or swipe up, depending on your device)

Step 23

Open the **Comp Portal** app

Step 24