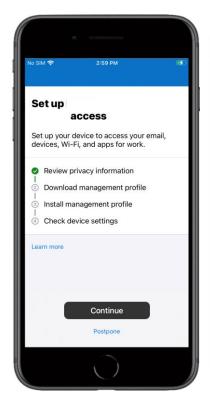

Enter your company Email address then select **Next** 

Step 9

Enter your company password then select **Sign in** 

Step 10

Approve MFA sign in request

Step 11

Select Begin

Step 12