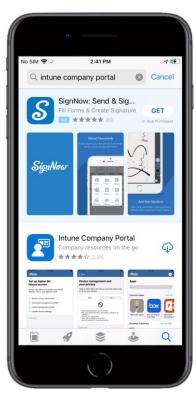

Step 5

Select **GET** 

Note: If Company Portal has been installed previously GET will be replaced by a Cloud icon

Step 6

Select **OPEN** 

Step 7

Select Sign in

Step 8