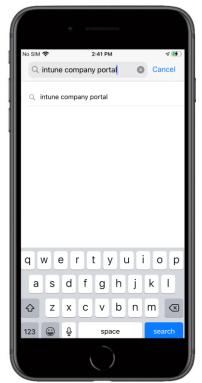

Step 1

Open the **App Store** app

Step 2

Select Search

Step 3

Select the search bar the top of the screen

Step 4

Enter Intune Company
Portal then select
search