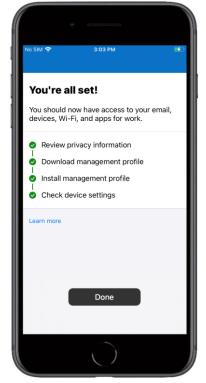

Select Retry

Step 33

Select **Done** 

Step 34

Select Ok

## Completed!

If you require further support, please contact support@mobile-mentor.com