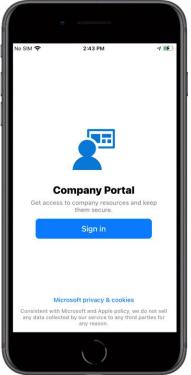

Step 5

Select **GET** 

Note: If Company Portal has been installed previously GET will be replaced by a Cloud icon

Step 6

Select **OPEN** 

Step 7

Select Sign in

Step 8