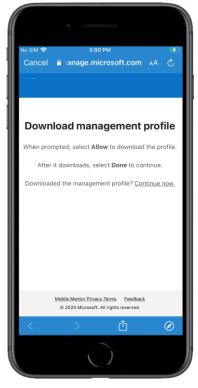

Open the **Settings** app

Step 17

Select Profile Downloaded

Step 18

Select Install

Step 19

Select Install

Step 20