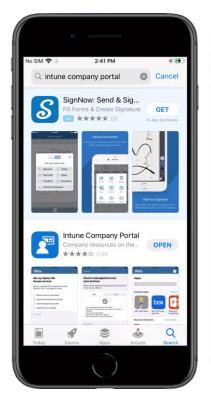

Step 5

Select **GET** 

Note: If Company Portal has been installed previously GET will be replaced by a Cloud icon

Step 6

Select **OPEN** 

Step 7

Select Sign in

Step 8