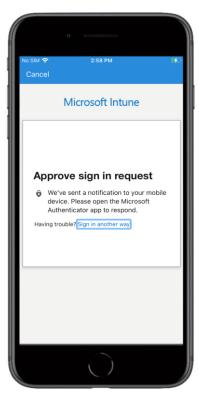

Enter your company Email address then select **Next** 

Step 9

Enter your company password then select **Sign in** 

Step 10

Approve MFA sign in request

Step 11

Select Begin

Step 12