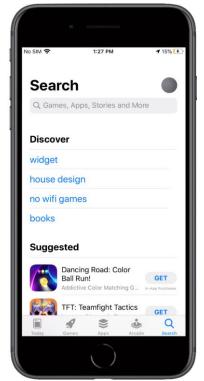

Step 1

Open the **App Store** app

Step 2

Select Search

Step 3

Select the search bar the top of the screen

Step 4

Enter Intune Company
Portal then select
search