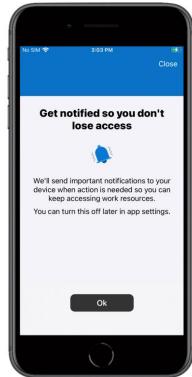

t Begin

Step 12

Select Continue

Step 13

Select Continue

Step 14

Select Continue

Step 15

Select **Allow** then press the **home** button













Step 16

Open the **Settings** app

Step 17

Select Profile Downloaded

Step 18

Select Install

Step 19

Select Install

Step 20

Select Install













Step 21

Select Trust

Step 22

Select **Done** then press the **home** button (or swipe up, depending on your device)

Step 23

Open the **Comp Portal** app

Step 24

Select Cancel

Step 25

Select Continue













Step 26

Select Manage

Step 27

Press the **home** button (or swipe up, depending on your device)

Step 28

Select Change Now

Step 29

Create a 6-digit passcode then select **Continue** 

Step 30

Confirm 6-digit passcode then select **Set Passcode** 













Step 31

Open Comp Portal app

Step 32

Select Retry

Step 33

Select **Done** 

Step 34

Select Ok

## Completed!

If you require further support, please contact support@mobile-mentor.com