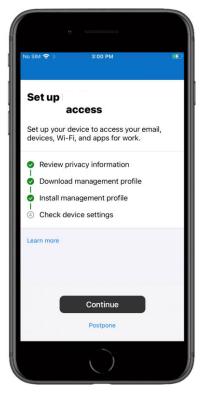

Select Continue

Step 13

Select Continue

Step 14

Select Continue

Step 15

Select **Allow** then press the **home** button

Step 16

Open the **Settings** app

Step 17

Select Profile Downloaded

Step 18

Select Install

Step 19

Select Install

Step 20