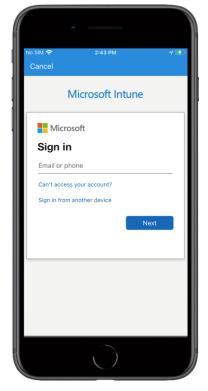

Enter your company Email address then select **Next** 

Step 9

Enter your company password then select **Sign in** 

Step 10

Approve MFA sign in request

Step 11

Select Begin

Step 12