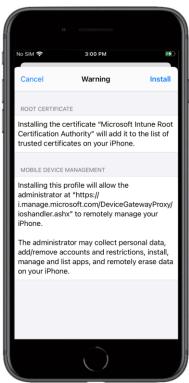

Open the **Settings** app

Step 17

Select Profile Downloaded

Step 18

Select Install

Step 19

Select Install

Step 20

Select Install

Step 21

Select Trust

Step 22

Select **Done** then press the **home** button (or swipe up, depending on your device)

Step 23

Open the **Comp Portal** app

Step 24