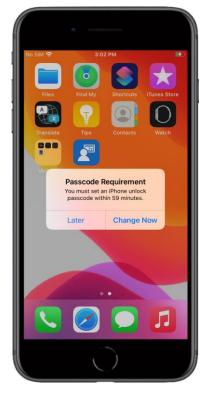

Select Change Now

Step 29

Create a 6-digit passcode then select **Continue** 

Step 30

Confirm 6-digit passcode then select **Set Passcode** 

Step 31

Open Comp Portal app

Step 32