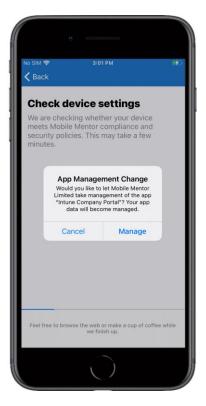

Select Cancel

Step 25

Select Continue

Step 26

Select Manage

Step 27

Press the **home** button (or swipe up, depending on your device)

Step 28