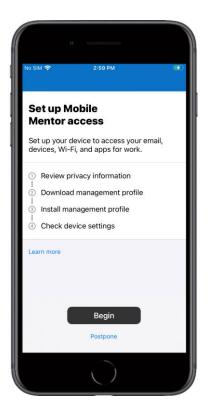

Select Continue

Step 13

Select Continue

Step 14

Select Continue

Step 15

Select **Allow** then press the **home** button

Step 16