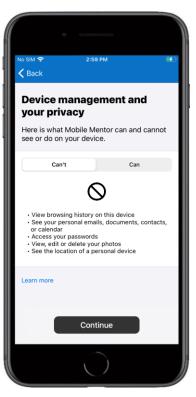

Select Continue

Step 13

Select Continue

Step 14

Select Continue

Step 15

Select **Allow** then press the **home** button

Step 16