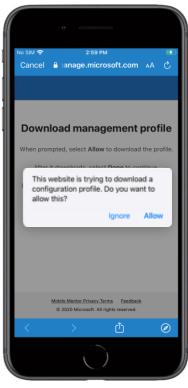

Select Continue

Step 13

Select Continue

Step 14

Select Continue

Step 15

Select **Allow** then press the **home** button

Step 16