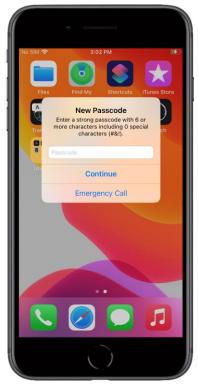

Select Change Now

Step 29

Create a 6-digit passcode then select **Continue** 

Step 30

Confirm 6-digit passcode then select **Set Passcode** 

Step 31

Open Comp Portal app

Step 32