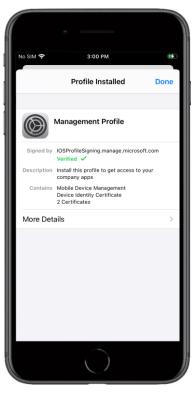

Select Install

Step 21

Select Trust

Step 22

Select **Done** then press the **home** button (or swipe up, depending on your device)

Step 23

Open the **Comp Portal** app

Step 24

Select Cancel

Step 25

Select Continue

Step 26

Select Manage

Step 27

Press the **home** button (or swipe up, depending on your device)

Step 28