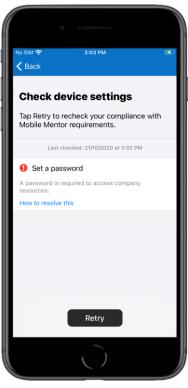

elect Begin

Step 12

Select Continue

Step 13

Select Continue

Step 14

Select Continue

Step 15

Select **Allow** then press the **home** button













Step 16

Open the **Settings** app

Step 17

Select Profile Downloaded

Step 18

Select Install

Step 19

Select Install

Step 20

Select Install













Step 21

Select Trust

Step 22

Select **Done** then press the **home** button (or swipe up, depending on your device)

Step 23

Open the **Comp Portal** app

Step 24

Select Cancel

Step 25

Select Continue













Step 26

Select Manage

Step 27

Press the **home** button (or swipe up, depending on your device)

Step 28

Select Change Now

Step 29

Create a 6-digit passcode then select **Continue** 

Step 30

Confirm 6-digit passcode then select **Set Passcode** 













Step 31

Open Comp Portal app

Step 32

Select Retry

Step 33

Select **Done** 

Step 34

Select Ok

## Completed!

If you require further support, please contact support@mobile-mentor.com