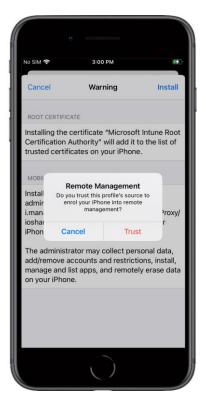

Select Install

Step 21

Select Trust

Step 22

Select **Done** then press the **home** button (or swipe up, depending on your device)

Step 23

Open the **Comp Portal** app

Step 24