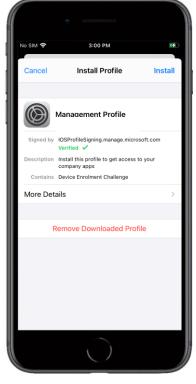

Open the **Settings** app

Step 17

Select Profile Downloaded

Step 18

Select Install

Step 19

Select Install

Step 20