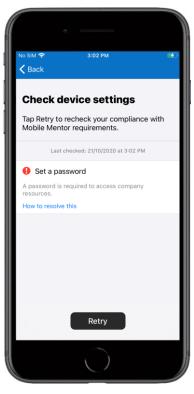

d by a Cloud icon













Step 6

Select **OPEN** 

Step 7

Select Sign in

Step 8

Enter your company Email address then select **Next** 

Step 9

Enter your company password then select **Sign in** 

Step 10

Approve MFA sign in request













Step 11

Select Begin

Step 12

Select Continue

Step 13

Select Continue

Step 14

Select Continue

Step 15

Select **Allow** then press the **home** button













Step 16

Open the **Settings** app

Step 17

Select Profile Downloaded

Step 18

Select Install

Step 19

Select Install

Step 20

Select Install













Step 21

Select Trust

Step 22

Select **Done** then press the **home** button (or swipe up, depending on your device)

Step 23

Open the **Comp Portal** app

Step 24

Select Cancel

Step 25

Select Continue













Step 26

Select Manage

Step 27

Press the **home** button (or swipe up, depending on your device)

Step 28

Select Change Now

Step 29

Create a 6-digit passcode then select **Continue** 

Step 30

Confirm 6-digit passcode then select **Set Passcode** 













Step 31

Open Comp Portal app

Step 32

Select Retry

Step 33

Select **Done** 

Step 34

Select Ok

## Completed!

If you require further support, please contact support@mobile-mentor.com